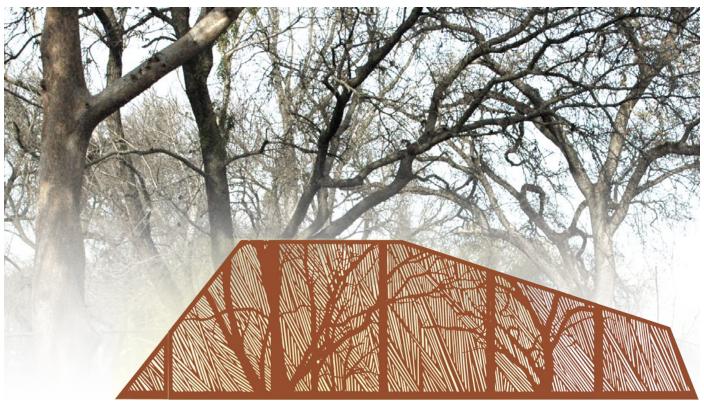

#### DRAWING FROM OUR PAST

We draw by hand throughout the design process, using hand drawn sketches and renderings to visualize ideas, develop solutions and collaborate with clients and other design professionals. As a complement to high-tech digital tools, this artistic "soft touch" enables viewers to use their imagination to complete the vision of the sketch. From sketches, we translate our designs into polished digital renderings. By using both analog and digital means, we take the best of the past and modern technology to more effectively design and communicate today.